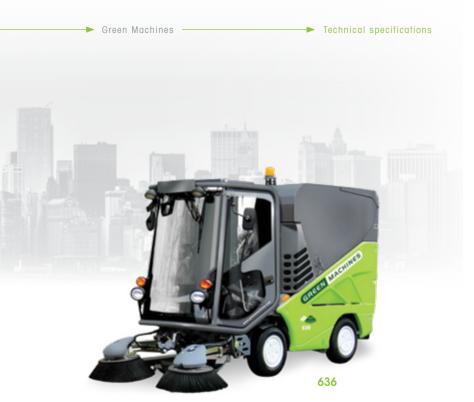

# 636

### SWEEPING SYSTEM

Working width: minimum (brushes retracted) 1,300 mm Maximum (brushes extended completely) 2,050 mm 1.5 m<sup>3</sup> Capacity of container for sweepings Material of container for sweepings stainless steel

# DRIVE SYSTEM

Standard engine Kubota 1505T Diesel Suspension: front and rear Completely independent Driving speed\* up to 40 km/h 0 - 13 km/h Sweeping speed Front wheel gauge Sweeping mode 1.130 mm Transit mode 1.400 mm

### MACHINE DATA

Length: Standard machine 3,555 mm 1,140 mm Width: Machine width Height: Warning lamp folded 1.980 mm inwards GVW 2,550 kg 1,400 mm Wheelbase Turning circle 3,250 mm Curb to curb

Wall to wall \* If admissible